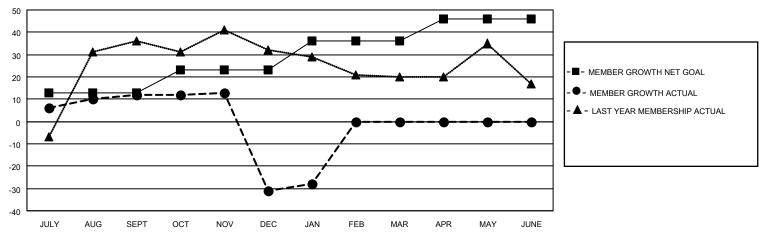

## GOALS AND ACTUAL MEMBERS CUMULATIVE

| DROPPED CLUBS: 1 |     | 24 CLUBS OF 49 ADDED 1 OR<br>MORE NEW MEMBERS | GENDER DISTRIBUTION            |              |  |
|------------------|-----|-----------------------------------------------|--------------------------------|--------------|--|
|                  |     | WORE NEW WEINDERS                             | MALE                           | 884 (67.69%) |  |
|                  |     |                                               | FEMALE 422 (32.31%)            |              |  |
| DROPPED MEMBERS  |     |                                               | NON BINARY                     | 0 (0.00%)    |  |
|                  |     |                                               | PREFER NOT TO ANSWER 0 (0.00%) |              |  |
| DECEASED         | 21  |                                               |                                | ,            |  |
| CLUB CANCELLED   | 0   | CLICK HERE FOR CUMULATIVE                     | TOTAL FAMILY UNIT MEMBERS      | s 199        |  |
| OTHER            | 85  | MEMBERSHIP DATA                               |                                |              |  |
| TOTAL            | 106 |                                               | FAMILY MEMBERS PAYING HA       | LF DUES 100  |  |
|                  |     |                                               |                                |              |  |